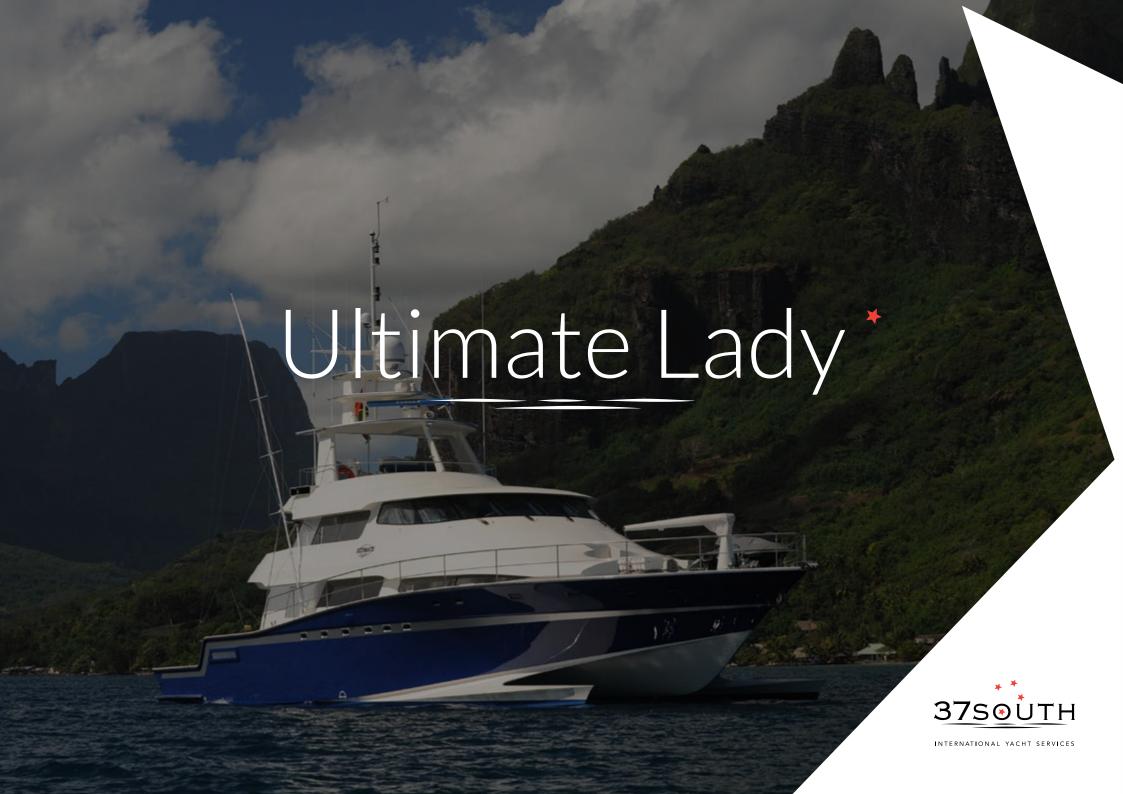

## SPECIFICATIONS\*

LENGTH 26.7M/87'7" SLEEPS 8

BUILT/REFIT 1998/2009

**BEAM** 

DRAFT

**BUILDER** 

**SPEEDS** 

**CREW** 

## KEY FEATURES\*

LENGTH 26.7M/87'7" SLEEPS 8 BUILT/REFIT 1998/2009

- The ULTIMATE luxury game fisher, the largest and most luxurious sport fishing boat available for charter today.
- Wavepiercer design for stable, fast and economic cruising.
- Huge toy selection, suitable for entertaining the whole family.
- Bose and sony entertainment system for when the fish stop biting and the champagne starts flowing!
- Staggering 10m beam provides plenty of space and comfortable accomodations.