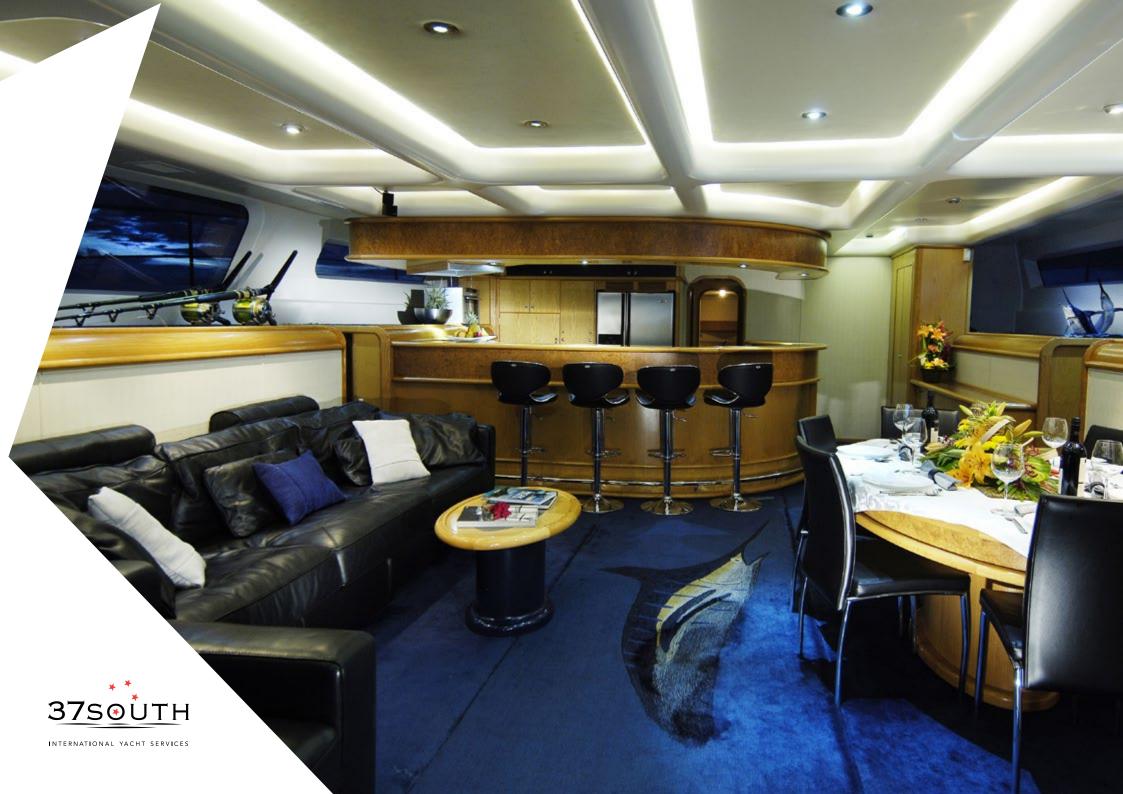

**ACCOMODATION** 

CABIN CONFIGURATION

**BED CONFIGURATION** 

TENDERS & TOYS

- 4.5 meter AB tender,
- Sea Doo 155 jet ski,
- 2 x paddle boards,
- 2 kite surf.
- 2 x water hammocks.
- 1 x ski biscuit,
- kids and adult water ski's,
- Full kit Fishing equipment.