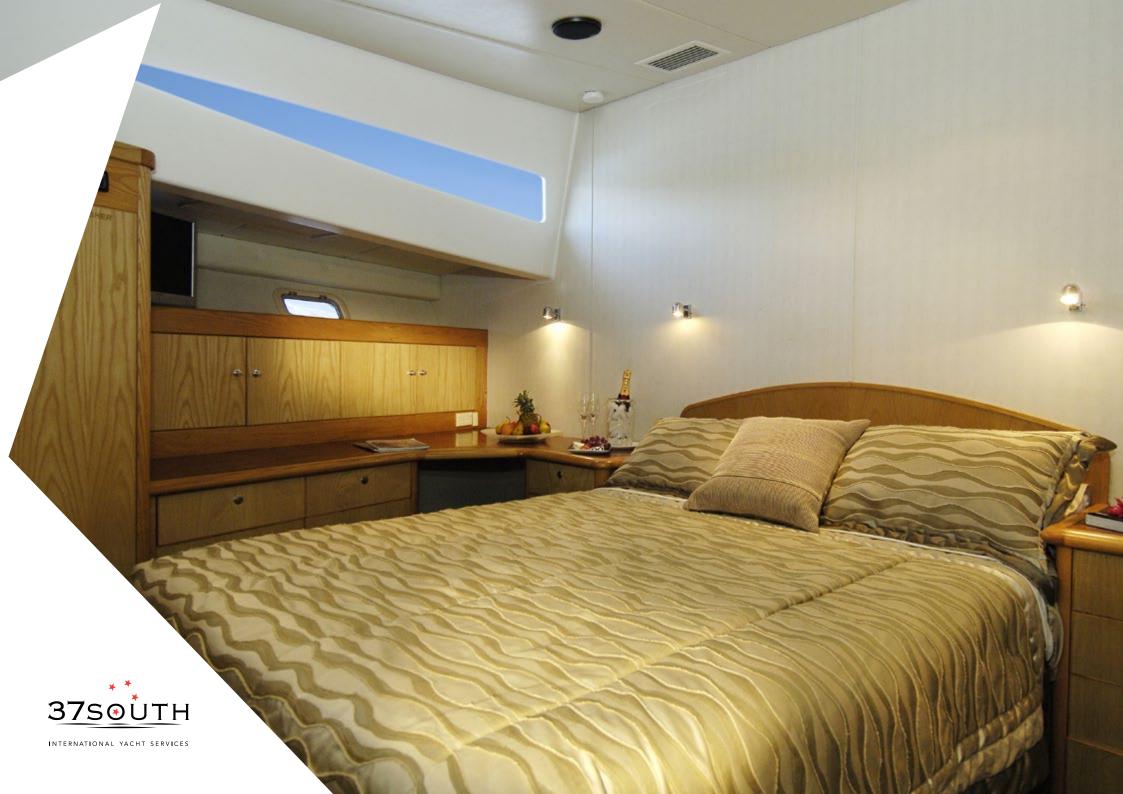

**ACCOMODATION** 

CABIN CONFIGURATION

**BED CONFIGURATION** 

TENDERS & TOYS

- 4.5 meter AB tender,
- Sea Doo 155 jet ski,
- 2 x paddle boards,
- 2 kite surf.
- 2 x water hammocks.
- 1 x ski biscuit,
- kids and adult water ski's,
- Full kit Fishing equipment.

10m/32'10"

1.8m

Craig Loomes Design

Cruise: 25 kts Max: 30 kts

Cruising: 12, Sleeping: 8

2x Master 1x double, 1x twin + additional bunk cabin aft.

2x Queen, 1x double, 2x single, 2x pullman