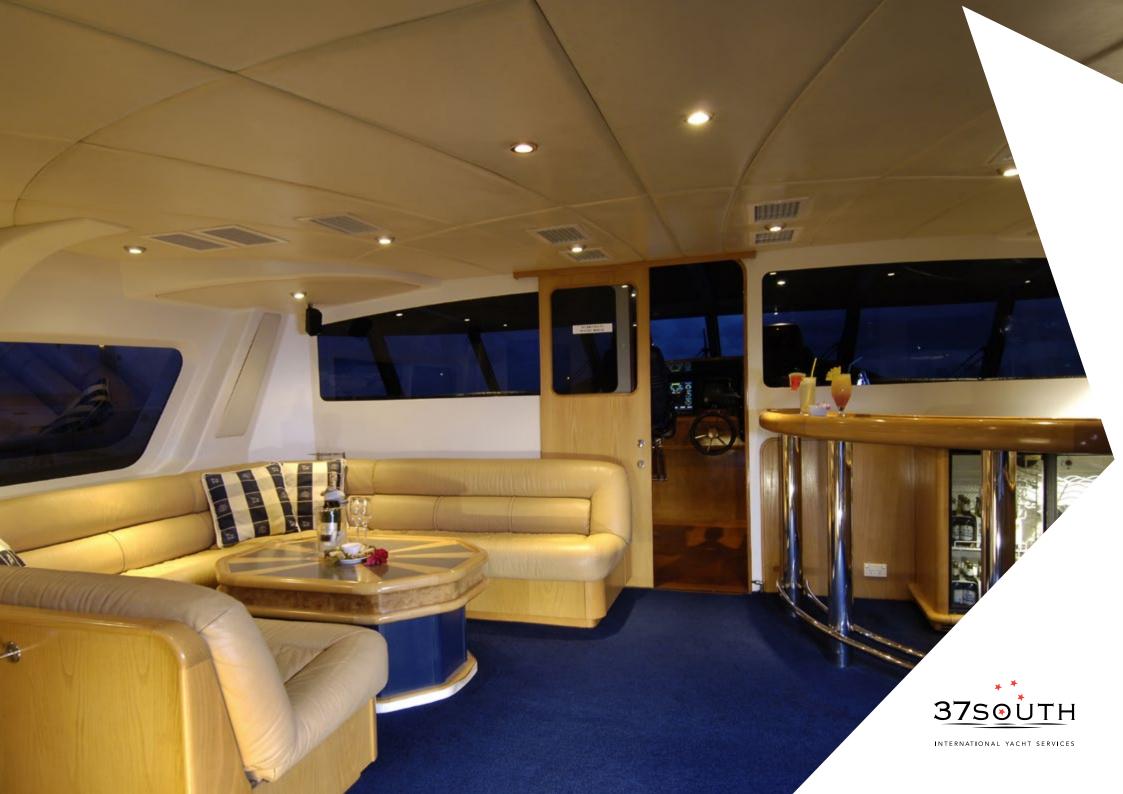

## KEY FEATURES\*

LENGTH 26.7M/87'7" SLEEPS 8 BUILT/REFIT 1998/2009

- The ULTIMATE luxury game fisher, the largest and most luxurious sport fishing boat available for charter today.
- Wavepiercer design for stable, fast and economic cruising.
- Huge toy selection, suitable for entertaining the whole family.
- Bose and sony entertainment system for when the fish stop biting and the champagne starts flowing!
- Staggering 10m beam provides plenty of space and comfortable accomodations.