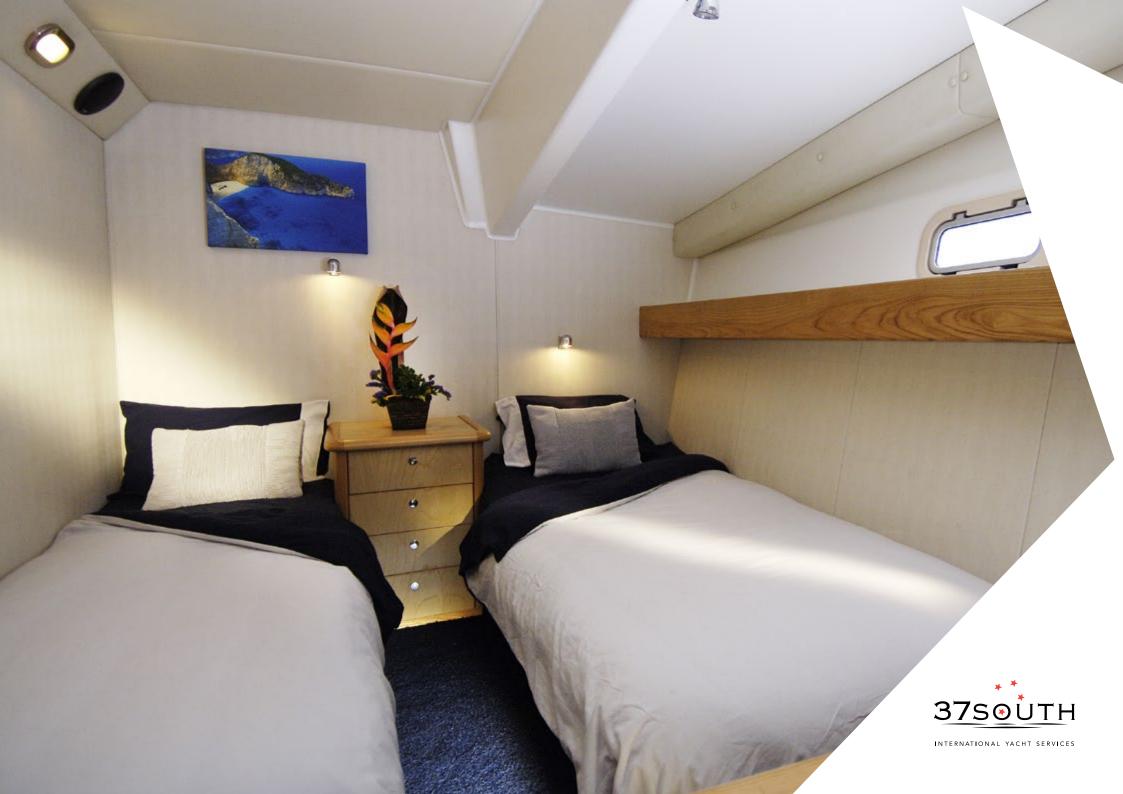

**ACCOMODATION** 

CABIN CONFIGURATION

**BED CONFIGURATION** 

TENDERS & TOYS

- 4.5 meter AB tender,
- Sea Doo 155 jet ski,
- 2 x paddle boards,
- 2 kite surf.
- 2 x water hammocks.
- 1 x ski biscuit,
- kids and adult water ski's,
- Full kit Fishing equipment.

10m/32'10"

1.8m

Craig Loomes Design

Cruise: 25 kts Max: 30 kts

Cruising: 12, Sleeping: 8

2x Master 1x double, 1x twin + additional bunk cabin aft.

2x Queen, 1x double, 2x single, 2x pullman