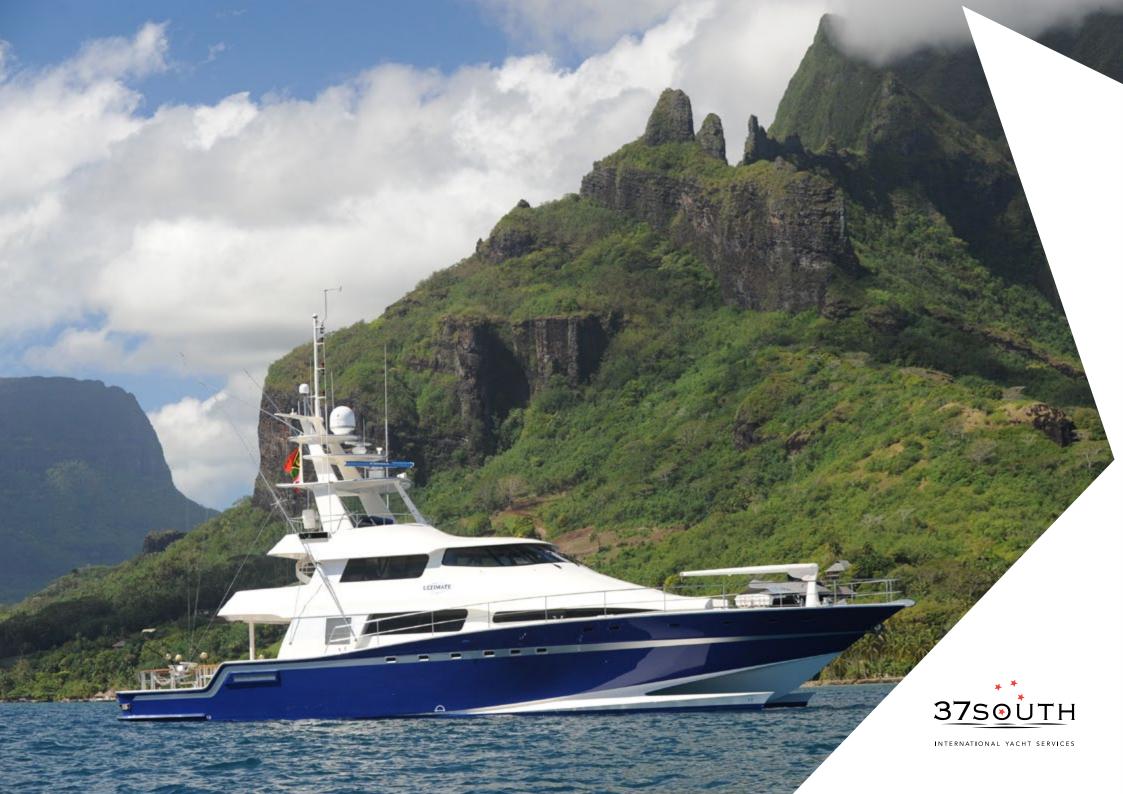

## KEY FEATURES\*

LENGTH 26.7M/87'7" SLEEPS 8 BUILT/REFIT 1998/2009

- The ULTIMATE luxury game fisher, the largest and most luxurious sport fishing boat available for charter today.
- Wavepiercer design for stable, fast and economic cruising.
- Huge toy selection, suitable for entertaining the whole family.
- Bose and sony entertainment system for when the fish stop biting and the champagne starts flowing!
- Staggering 10m beam provides plenty of space and comfortable accomodations.