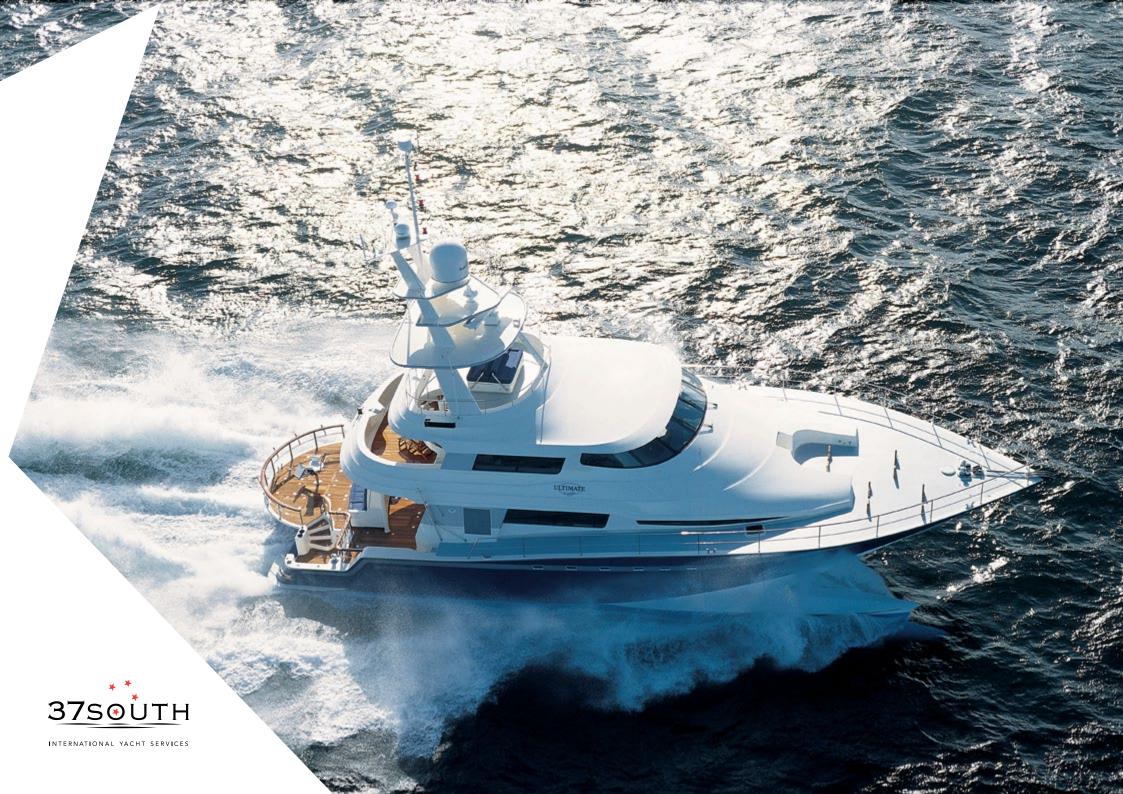

## KEY FEATURES\*

LENGTH 26.7M/87'7" SLEEPS 8 BUILT/REFIT 1998/2009

- The ULTIMATE luxury game fisher, the largest and most luxurious sport fishing boat available for charter today.
- Wavepiercer design for stable, fast and economic cruising.
- Huge toy selection, suitable for entertaining the whole family.
- Bose and sony entertainment system for when the fish stop biting and the champagne starts flowing!
- Staggering 10m beam provides plenty of space and comfortable accomodations.