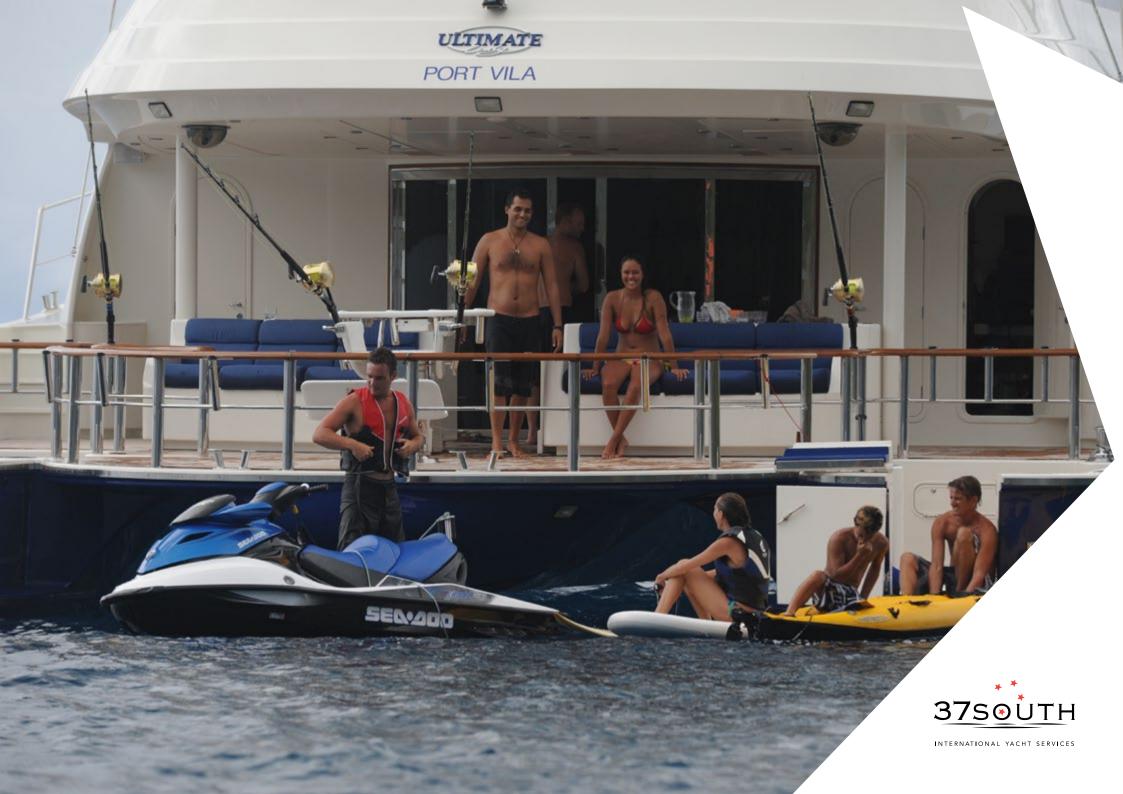

**ACCOMODATION** 

CABIN CONFIGURATION

**BED CONFIGURATION** 

TENDERS & TOYS

- 4.5 meter AB tender,
- Sea Doo 155 jet ski,
- 2 x paddle boards,
- 2 kite surf.
- 2 x water hammocks.
- 1 x ski biscuit,
- kids and adult water ski's,
- Full kit Fishing equipment.