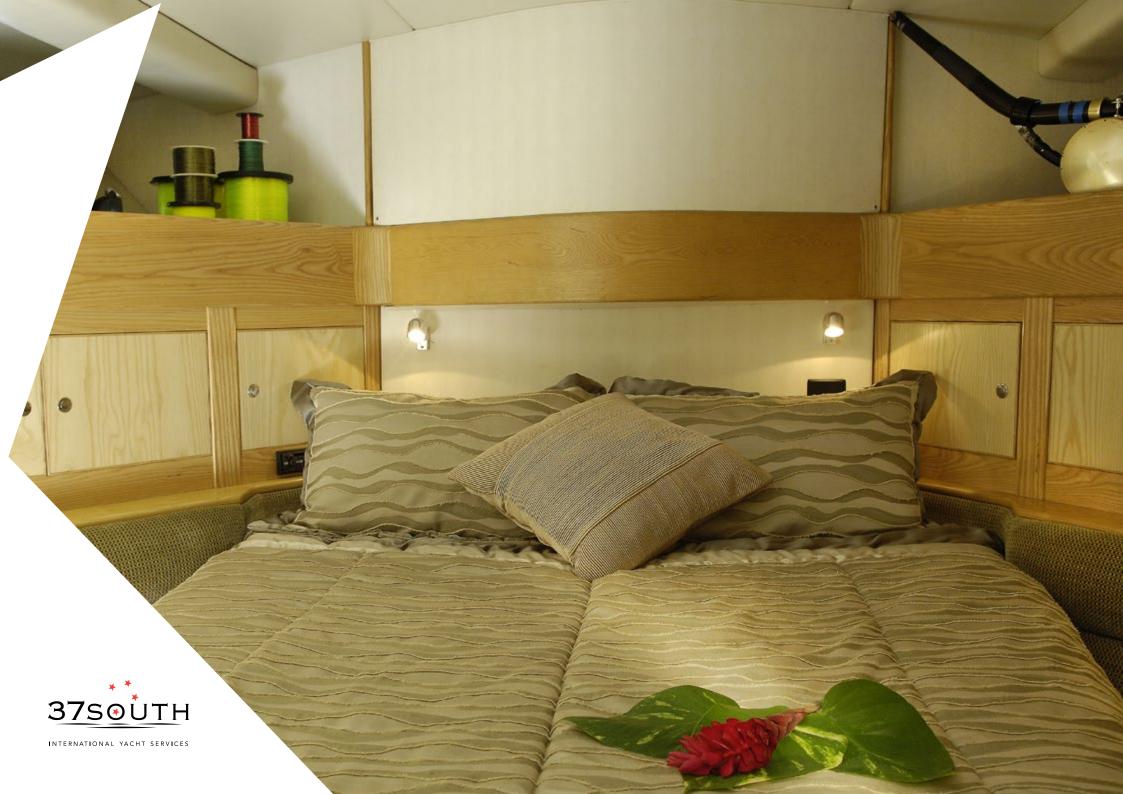

**ACCOMODATION** 

CABIN CONFIGURATION

**BED CONFIGURATION** 

TENDERS & TOYS

- 4.5 meter AB tender,
- Sea Doo 155 jet ski,
- 2 x paddle boards,
- 2 kite surf.
- 2 x water hammocks.
- 1 x ski biscuit,
- kids and adult water ski's,
- Full kit Fishing equipment.

10m/32'10"

1.8m

Craig Loomes Design

Cruise: 25 kts Max: 30 kts

Cruising: 12, Sleeping: 8

2x Master 1x double, 1x twin + additional bunk cabin aft.

2x Queen, 1x double, 2x single, 2x pullman