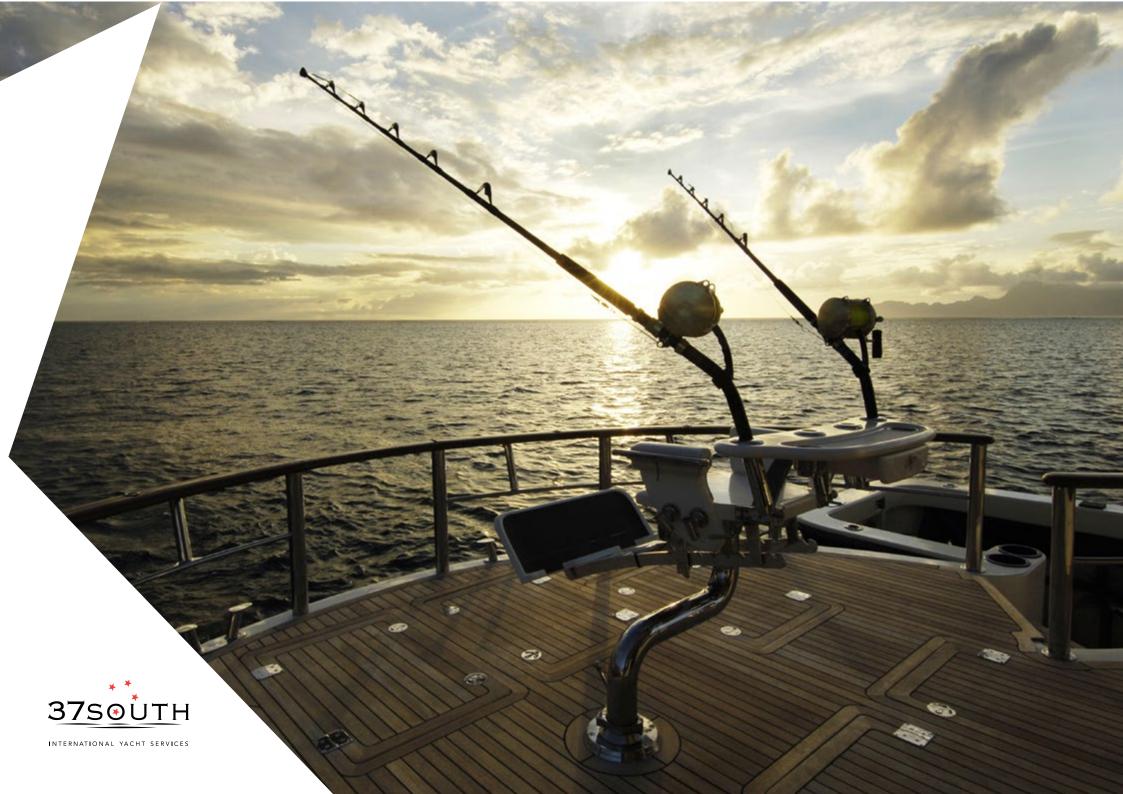

**ACCOMODATION** 

CABIN CONFIGURATION

**BED CONFIGURATION** 

TENDERS & TOYS

- 4.5 meter AB tender,
- Sea Doo 155 jet ski,
- 2 x paddle boards,
- 2 kite surf.
- 2 x water hammocks.
- 1 x ski biscuit,
- kids and adult water ski's,
- Full kit Fishing equipment.

## KEY FEATURES\*

LENGTH 26.7M/87'7" SLEEPS 8 BUILT/REFIT 1998/2009

- The ULTIMATE luxury game fisher, the largest and most luxurious sport fishing boat available for charter today.
- Wavepiercer design for stable, fast and economic cruising.
- Huge toy selection, suitable for entertaining the whole family.
- Bose and sony entertainment system for when the fish stop biting and the champagne starts flowing!
- Staggering 10m beam provides plenty of space and comfortable accomodations.