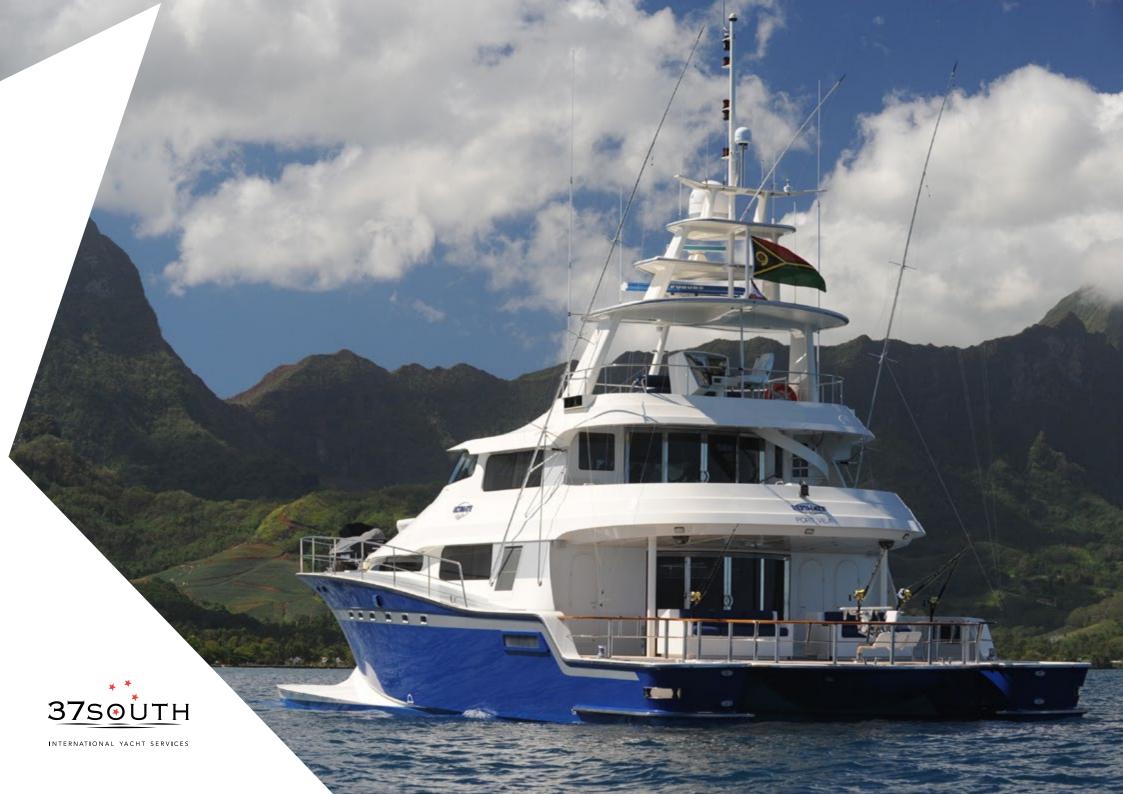

## SPECIFICATIONS\*

LENGTH 26.7M/87'7" SLEEPS 8

BUILT/REFIT 1998/2009

**BEAM** 

DRAFT

**BUILDER** 

**SPEEDS** 

**CREW** 

## KEY FEATURES\*

LENGTH 26.7M/87'7" SLEEPS 8 BUILT/REFIT 1998/2009

- The ULTIMATE luxury game fisher, the largest and most luxurious sport fishing boat available for charter today.
- Wavepiercer design for stable, fast and economic cruising.
- Huge toy selection, suitable for entertaining the whole family.
- Bose and sony entertainment system for when the fish stop biting and the champagne starts flowing!
- Staggering 10m beam provides plenty of space and comfortable accomodations.