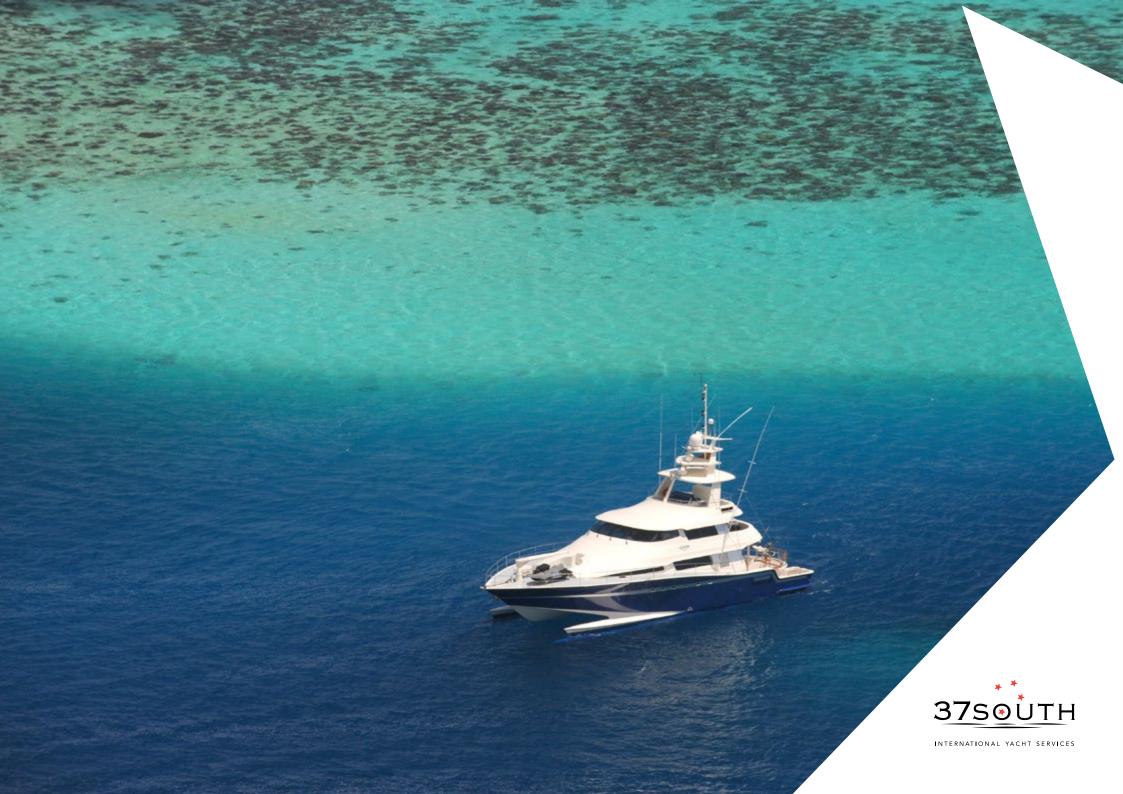

## KEY FEATURES\*

LENGTH 26.7M/87'7" SLEEPS 8 BUILT/REFIT 1998/2009

- The ULTIMATE luxury game fisher, the largest and most luxurious sport fishing boat available for charter today.
- Wavepiercer design for stable, fast and economic cruising.
- Huge toy selection, suitable for entertaining the whole family.
- Bose and sony entertainment system for when the fish stop biting and the champagne starts flowing!
- Staggering 10m beam provides plenty of space and comfortable accomodations.