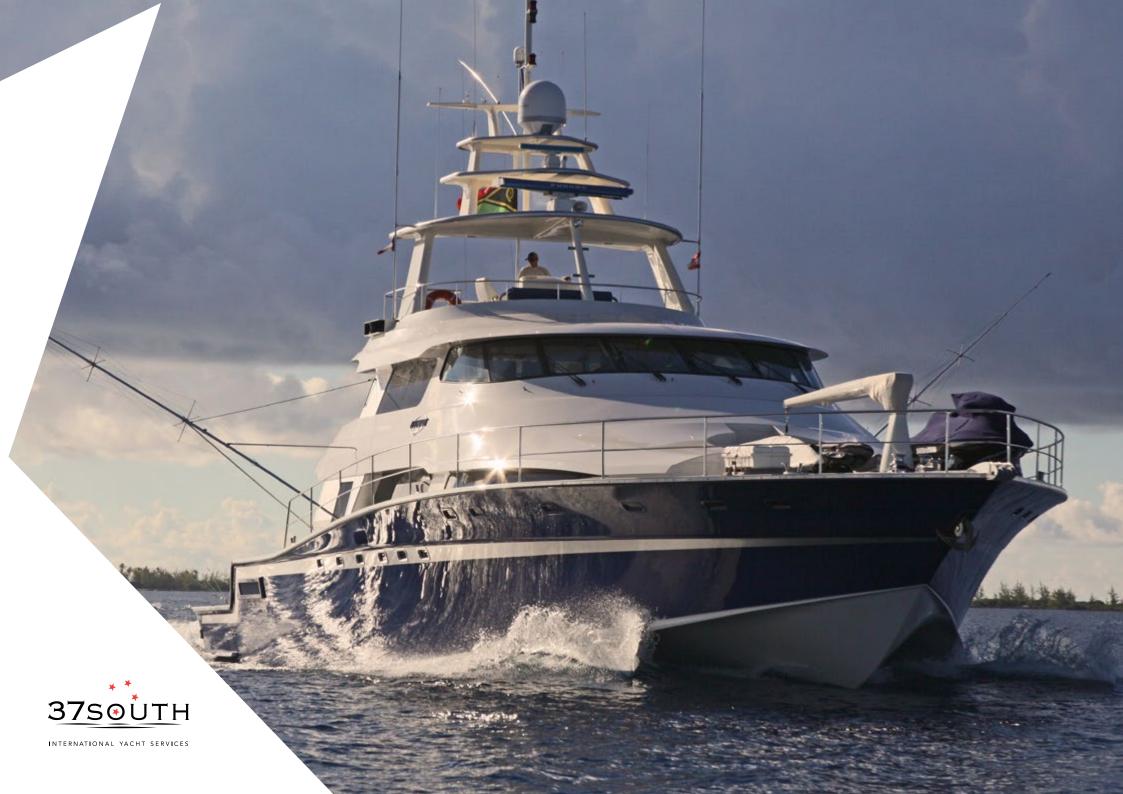

## KEY FEATURES\*

LENGTH 26.7M/87'7" SLEEPS 8 BUILT/REFIT 1998/2009

- The ULTIMATE luxury game fisher, the largest and most luxurious sport fishing boat available for charter today.
- Wavepiercer design for stable, fast and economic cruising.
- Huge toy selection, suitable for entertaining the whole family.
- Bose and sony entertainment system for when the fish stop biting and the champagne starts flowing!
- Staggering 10m beam provides plenty of space and comfortable accomodations.