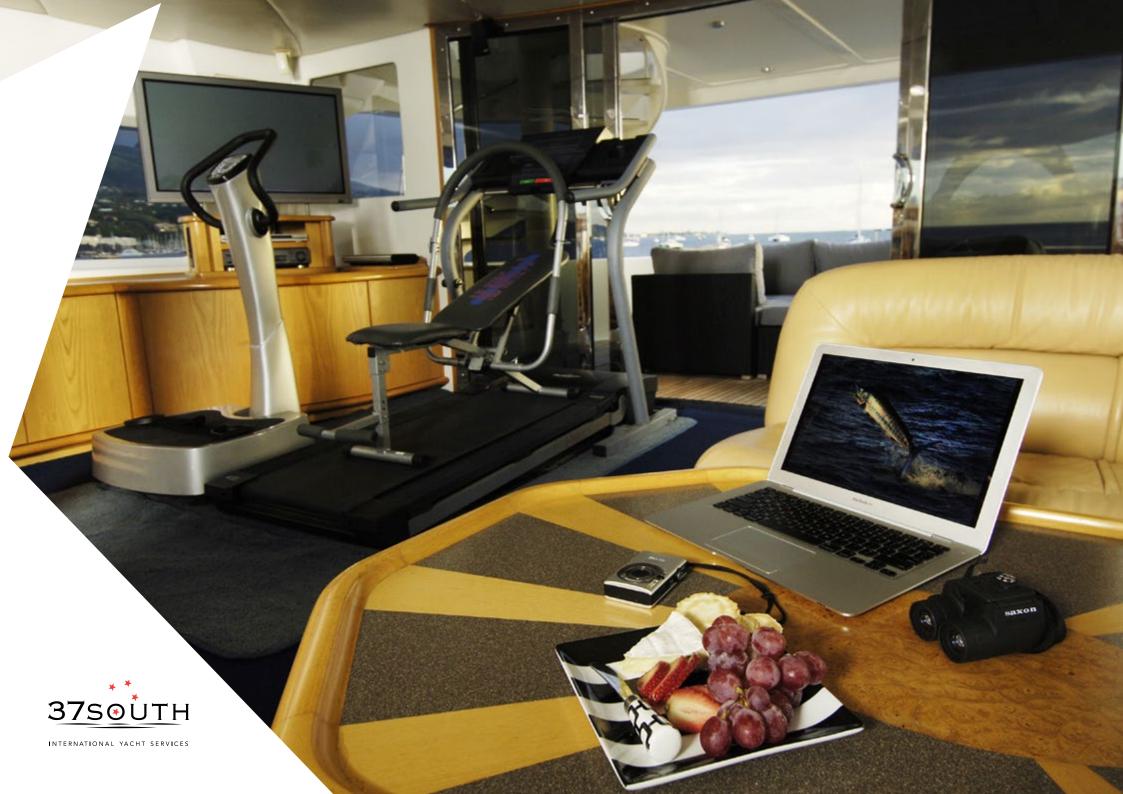

**ACCOMODATION** 

CABIN CONFIGURATION

**BED CONFIGURATION** 

TENDERS & TOYS

- 4.5 meter AB tender,
- Sea Doo 155 jet ski,
- 2 x paddle boards,
- 2 kite surf.
- 2 x water hammocks.
- 1 x ski biscuit,
- kids and adult water ski's,
- Full kit Fishing equipment.